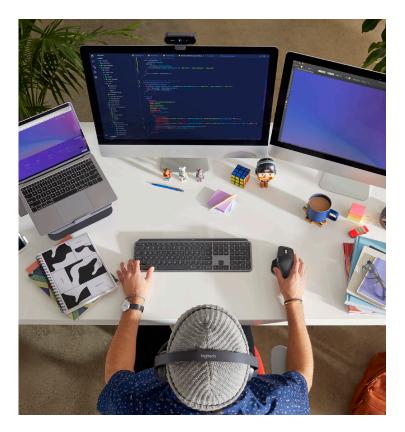

# SMARTER TOOLS. BETTER PERFORMANCE.

The modern workplace demands tools that empower your teams to perform better than ever. But as desktops become filled with more screens and devices all running different platforms, connectivity and workspace optimisation can be a real headache.

Work Better solutions meet these challenges head-on. Our range of mostly wireless, precision tools are designed to boost user performance and optimise space utility. And Logitech software provides innovative features like multi-device and application control that take productivity to a whole new level.

## Software Empowered Intelligent Peripherals

- Reduce clutter. Improve aesthetics. Logitech<sup>®</sup> wireless technology allows users to wirelessly connect all devices via just one USB port, giving users freedom of movement, while optimizing desk space and port utility.
- One set of peripherals. Universal compatibility and our range of software means users only need one set of devices to seamlessly work across multiple computers and screens, regardless of OS.
- Control multiple screens with one device. Easy-Switch<sup>™</sup> allows push-button switching between computers, tablets and mobile devices. While Logitech Flow<sup>™</sup> enables seamless cross-computer, cross-platform control with drag-and-drop file sharing.
- Improve workflow in Microsoft, Adobe, and more. Logitech Options<sup>™</sup> software features advanced presets that optimize our devices for app-specific performance. Users can customise buttons, create powerful shortcuts and more. Simply open an app then each device auto-configures.