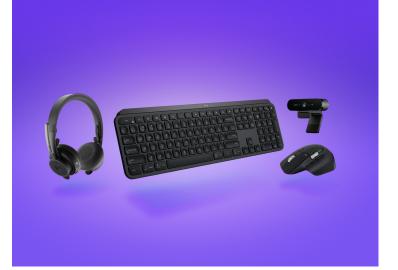

Work Better solutions meet these challenges head-on. Our range of mostly wireless, precision tools are designed to boost user performance and optimise space utility. And Logitech software provides innovative features like multi-device and application control that take productivity to a whole new level.

## Software Empowered Intelligent Peripherals

- Reduce clutter. Improve aesthetics. Logitech<sup>®</sup> wireless technology allows users to wirelessly connect all devices via just one USB port, giving users freedom of movement, while optimizing desk space and port utility.
- One set of peripherals. Universal compatibility and our range of software means users only need one set of devices to seamlessly work across multiple computers and screens, regardless of OS.
- Control multiple screens with one device. Easy-Switch<sup>™</sup> allows push-button switching between computers, tablets and mobile devices. While Logitech Flow<sup>™</sup> enables seamless cross-computer, cross-platform control with drag-and-drop file sharing.
- Improve workflow in Microsoft, Adobe, and more. Logitech Options<sup>™</sup> software features advanced presets that optimize our devices for app-specific performance. Users can customise buttons, create powerful shortcuts and more. Simply open an app then each device auto-configures.